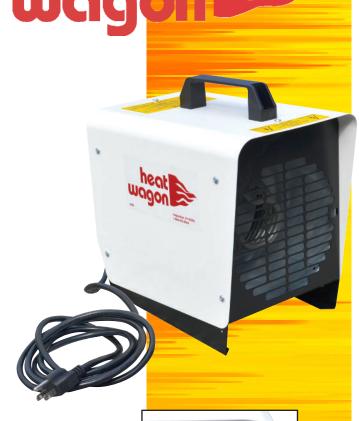

## **Model P1500**

## Electric Heater

- Quiet and clean
- No by-products of combustion, so it's safe for many applications where air quality is of utmost concern
- Variable settings will conserve energy
- Does not add to relative humidity so it can used to assist dry out applications
- Features an internal thermostat (32° 100°F)
- 10' power cord with NEMA 5-15P plug
- · Powder coat finish
- UL Approved

## SPECIFICATIONS

Input BTU/Kw 5.100/1.5

Electrical 120 Volts 15 amp circuit

Watts 1,500 Fan 116 CFM

Thermostat Adjustable

Shipping Dim. 14.6"L x 7.9"W x 12.2"H

Approx. Weight 13.7 lbs.