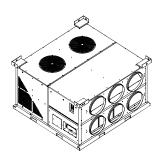

### **Dimensional Drawings**

**Skid Mounted** 

| Physical Data   |              |      |                        |                |                |               |
|-----------------|--------------|------|------------------------|----------------|----------------|---------------|
|                 | Model Number | Tons | Dimensions (W x H x L) | Approx. Weight | Voltage/Phase  | MCA           |
| Cooling/Heating | PACH25       | 25   | 95.5 x 57.00 x 95.5    | 3100           | 230/3<br>460/3 | 196.4<br>92.8 |
|                 | PACH30       | 30   | 95.5 x 67.00 x 95.5    | 3740           | 230.3<br>460/3 | 196.4<br>92.8 |
|                 | PACH25-TR    | 25   | 94.00 x 75.00 x 160.00 | 4110           | 230/3<br>460/3 | 196.4<br>92.8 |
|                 | PACH30-TR    | 30   | 94.00 x 85.00 x 160.00 | 4330           | 230/3<br>460/3 | 196.4<br>92.8 |