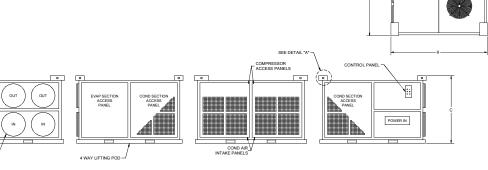

### **Dimensional Drawings**

**Skid Mounted** 

| Physical Data   |              |      |                        |                |                |               |
|-----------------|--------------|------|------------------------|----------------|----------------|---------------|
|                 | Model Number | Tons | Dimensions (W x H x L) | Approx. Weight | Voltage/Phase  | MCA           |
| Cooling/Heating | PACH25       | 25   | 95.5 x 57.00 x 95.5    | 3100           | 230/3<br>460/3 | 196.4<br>92.8 |
|                 | PACH30       | 30   | 95.5 x 67.00 x 95.5    | 3740           | 230.3<br>460/3 | 196.4<br>92.8 |
|                 | PACH25-TR    | 25   | 94.00 x 75.00 x 160.00 | 4110           | 230/3<br>460/3 | 196.4<br>92.8 |
|                 | PACH30-TR    | 30   | 94.00 x 85.00 x 160.00 | 4330           | 230/3<br>460/3 | 196.4<br>92.8 |