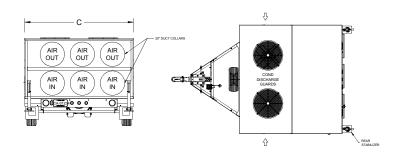

### **Dimensional Drawings**

**Skid Mounted** 

| Physical Data   |              |      |                        |                |                |               |
|-----------------|--------------|------|------------------------|----------------|----------------|---------------|
|                 | Model Number | Tons | Dimensions (W x H x L) | Approx. Weight | Voltage/Phase  | MCA           |
| Cooling/Heating | PACH25       | 25   | 95.5 x 57.00 x 95.5    | 3100           | 230/3<br>460/3 | 196.4<br>92.8 |
|                 | PACH30       | 30   | 95.5 x 67.00 x 95.5    | 3740           | 230.3<br>460/3 | 196.4<br>92.8 |
|                 | PACH25-TR    | 25   | 94.00 x 75.00 x 160.00 | 4110           | 230/3<br>460/3 | 196.4<br>92.8 |
|                 | PACH30-TR    | 30   | 94.00 x 85.00 x 160.00 | 4330           | 230/3<br>460/3 | 196.4<br>92.8 |