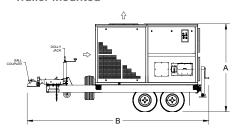

A compact, lightweight trailer for portable/temporary uses is available. This DOT-rated trailer includes dual-axles, hydraulic brakes, dual leveling jacks and a spare tire.

### **Dimensional Drawings**

**Skid Mounted** 

| Physical Data   |              |      |                        |                |                |               |
|-----------------|--------------|------|------------------------|----------------|----------------|---------------|
|                 | Model Number | Tons | Dimensions (W x H x L) | Approx. Weight | Voltage/Phase  | MCA           |
| Cooling/Heating | PACH25       | 25   | 95.5 x 57.00 x 95.5    | 3100           | 230/3<br>460/3 | 196.4<br>92.8 |
|                 | PACH30       | 30   | 95.5 x 67.00 x 95.5    | 3740           | 230.3<br>460/3 | 196.4<br>92.8 |
|                 | PACH25-TR    | 25   | 94.00 x 75.00 x 160.00 | 4110           | 230/3<br>460/3 | 196.4<br>92.8 |
|                 | PACH30-TR    | 30   | 94.00 x 85.00 x 160.00 | 4330           | 230/3<br>460/3 | 196.4<br>92.8 |