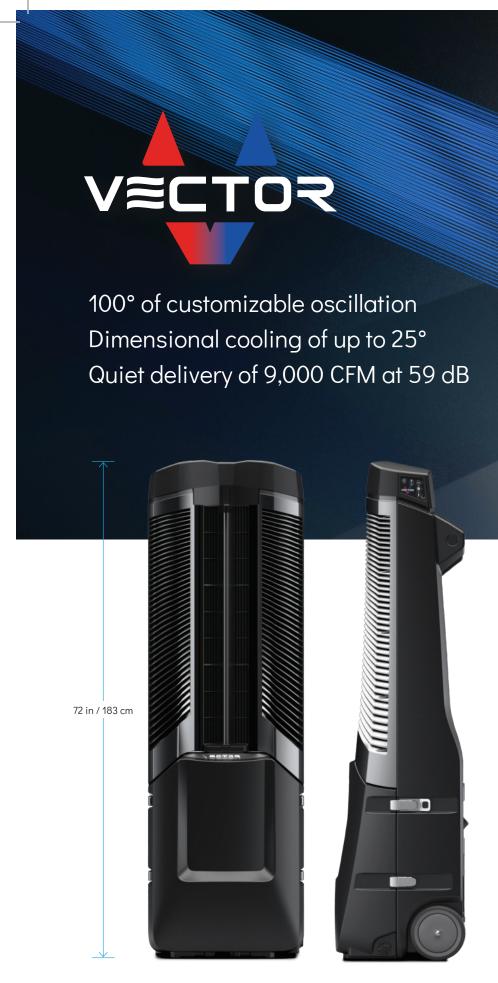

| Air delivery      | 9,000 CFM                     |
|-------------------|-------------------------------|
| Velocity          | +40 mph                       |
| Power Usage       | 100-1000 W                    |
| Input Voltage     | 100-240 V                     |
| Utility Frequency | 50/60 Hz                      |
| Speeds            | Variable                      |
| Cooling capacity  | Up to 25° (2,500-3,000 sq ft) |
| Water reservoir   | 15 G / 57 L                   |
| Noise Level       | 59 dB                         |

To learn more, visit vectorclimate.com

CLEVA-39637 Product One-Sheeter\_CR-2.indd 2 1/14/20 9:34 AM

20 in / 51 cm