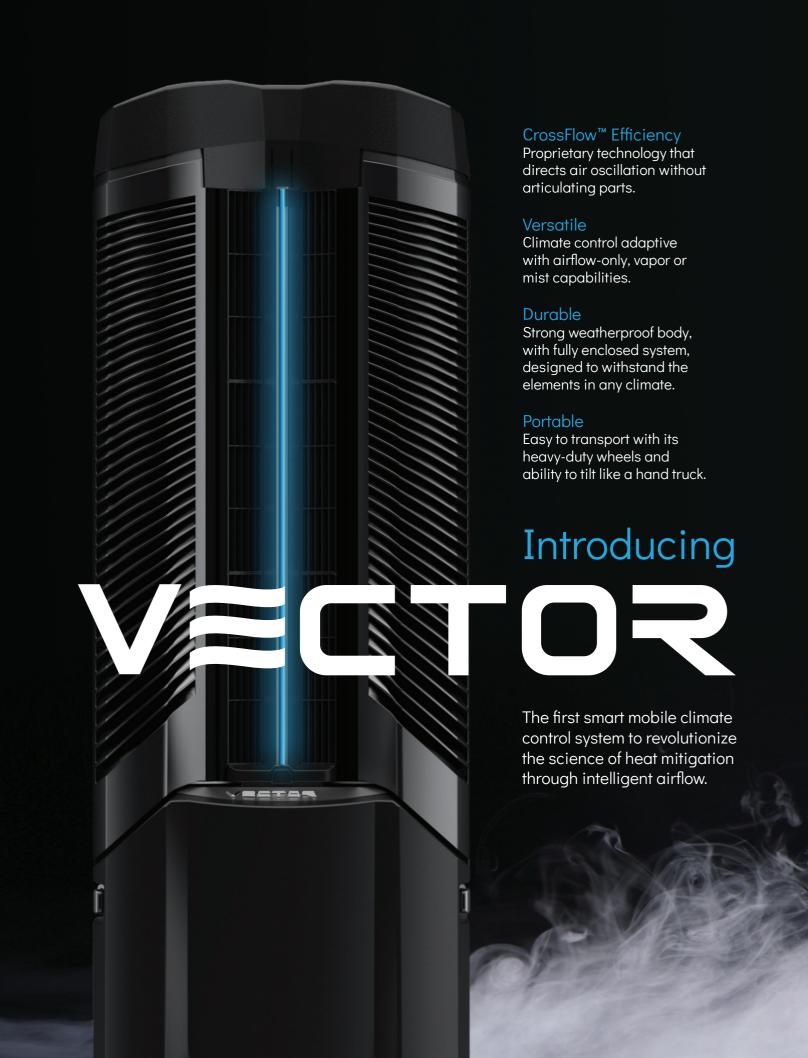

## Atmosphere redefined.

Designed for commercial, industrial and residential spaces, Vector's GFI compatible system maintains a safe, cool and breathable environment while mitigating heat, airborne viruses, dust, mold, slip and fall accidents, and other health concerns.